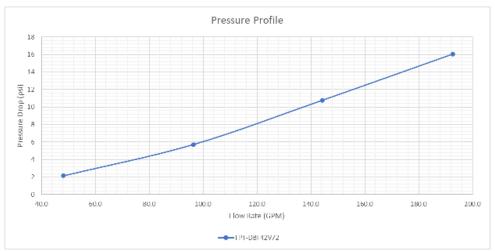

| PN            | Inlet/<br>Outlet | Filter<br>Area<br>(ft^2) | Flow<br>20 gpm/ft^2<br>(GPM) | DP<br>(psi) |
|---------------|------------------|--------------------------|------------------------------|-------------|
| FPT-DBF42V72D | 3"               | 9.62                     | 192                          | 16          |

## Pressure Drop