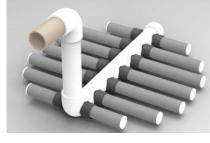

## Deep Bed Internals

Fluidtrol's deep bed vertical filters are designed to provide consistent distribution of water across the entire sand bed, providing full coverage filtration and fantastic water clarity.

Laterals constructed of robust Sch. 80 PVC compared to industry wide Sch. 40 PVC and EPDM.

9/27/2021