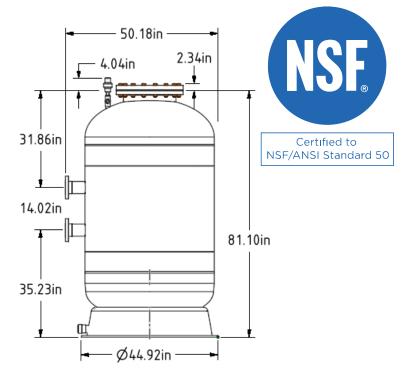

#### **Customer Committed**

30+ years in Aquatic Manufacturing 98+% Customer Satisfaction Immediate US Customer Support Support parts ship next day US Based Manufacturing

PRESSURE RATING: 50 PSI

**SERVICE FLUID: POOL** 

VENT: 1" NPT

DRAIN: 2" NPT

**FLOW:** 5-20 GPM/ FT<sup>2</sup>

| PN            | Inlet/<br>Outlet | Filter<br>Area<br>(ft^2) | Flow<br>20 gpm/ft^2<br>(GPM) | DP<br>(psi) |
|---------------|------------------|--------------------------|------------------------------|-------------|
| FPT-DBF42V72D | 3"               | 9.62                     | 192                          | 16          |