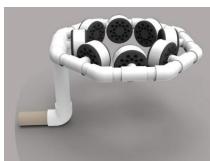

## Deep Bed Internals

Fluidtrol's deep bed vertical filters are designed to provide consistent distribution of water across the entire sand bed, providing full coverage filtration and fantastic water clarity.

Laterals constructed of robust Sch. 80 PVC compared to industry wide Sch. 40 PVC and EPDM.

9/27/2021